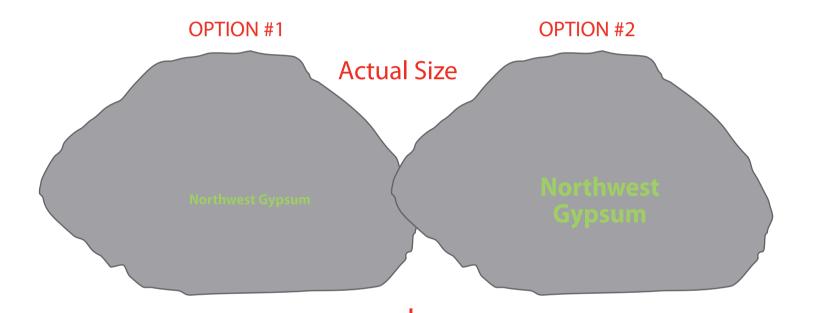

Order#: 129830

**Product:** Gray Rock Stress Ball

Item #: 1008-107022

Imprint Method: Pad Print on the Flat Area - Lime Green 375

**Actual Imprint Size**: 1.24"W x 0.15"H (Option 1), 1.22"W x 0.54"H (Option 2)

**OPTION #1** 

200% Northwest Gypsum 200%
Northwest
Gypsum