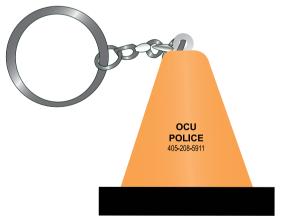

Order#: 129828 Product: Construction Cone Key Chain Item #: 1008-312311 Imprint Method: Screen Print on the Side 2 - Black Actual Imprint Size: 0.37"W x 0.28"H (Option 1), 0.37"W x 0.7"H (Option 2)

## PLEASE CHOOSE FROM THE OPTIONS BELOW.

OPTION 1 200% OCU POLICE 405-208-5911 RECOMMENDED OPTION FOR BEST IMPRINT

> OPTION 2 200% OCU POLICE 405-208-5911

ACTUAL SIZE Construction Cone Key Chain (Left)

ACTUAL SIZE

Construction Cone Key Chain (Left)