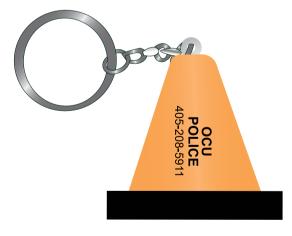

Order#: 129828 Product: Construction Cone Key Chain Item #: 1008-312311 Imprint Method: Screen Print on the Side 2 - Black Actual Imprint Size: 0.37"W x 0.28"H (Option 1), 0.37"W x 0.7"H (Option 2)

## PLEASE CHOOSE FROM THE OPTIONS BELOW.

OPTION 1 200% OCU POLICE 405-208-5911 RECOMMENDED OPTION FOR BEST IMPRINT

> OPTION 2 200% OCU POLICE 405-208-5911

ACTUAL SIZE Construction Cone Key Chain (Left)

ACTUAL SIZE

Construction Cone Key Chain (Left)