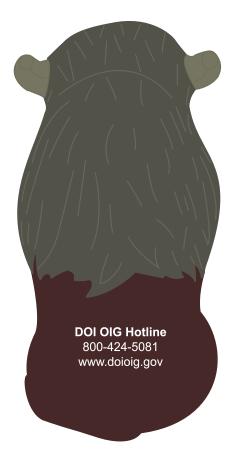

Order#: 129820

Product: Buffalo Stress Ball Item #: 1008-100979

Imprint Method: Pad Print on the Back Side (Above Tail) - White

**Actual Imprint Size**: 0.94"W x 0.43"H

## **Actual Size**

200%

DOI OIG Hotline
800-424-5081

www.doioig.gov