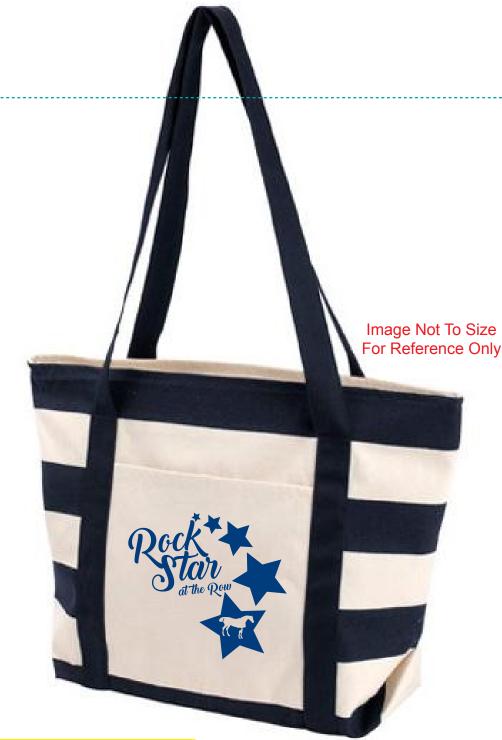

CAREFULLY REVIEW THE ARTWORK ATTACHED.

**eProof** 

Order#: 129812

**Product:** Striped Accent Boat Tote - Navy

Item #: 1039-308680

Imprint Method: Screen Print on the Front - Navy Blue 281

Actual Imprint Size: 5"W x 4.4"H

Actual Size of Imprint **Dotted Lines Do Not Print** 