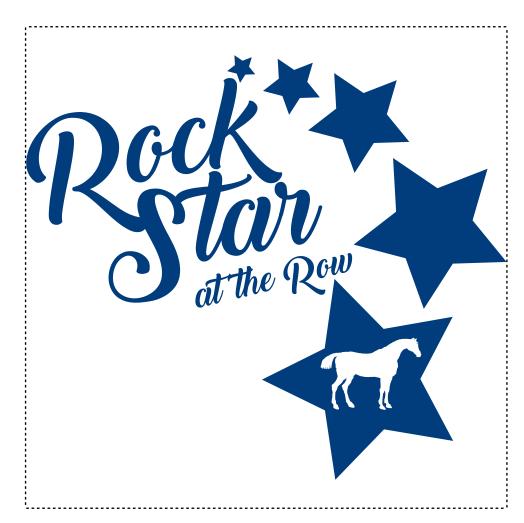

CAREFULLY REVIEW THE ARTWORK ATTACHED.

**eProof** 

Order#: 129812

**Product:** Striped Accent Boat Tote - Navy

Item #: 1039-308680

Imprint Method: Screen Print on the Front - Navy Blue 281

Actual Imprint Size: 5"W x 4.4"H

Actual Size of Imprint **Dotted Lines Do Not Print** 