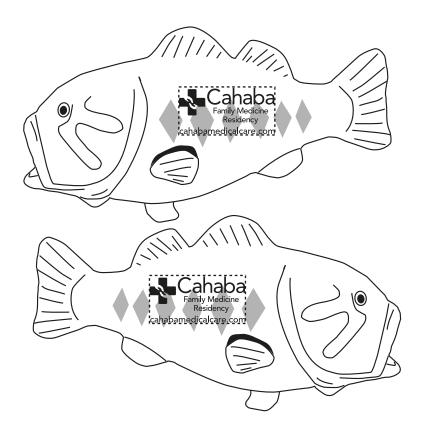

CAREFULLY REVIEW THE ARTWORK ATTACHED.

Order#: 129811

Product: Bass Stress Ball Item #: 1008-100740

Imprint Method: Pad Print on the First & Second Side - White

# Imprint Area 1" x 1/2" sides