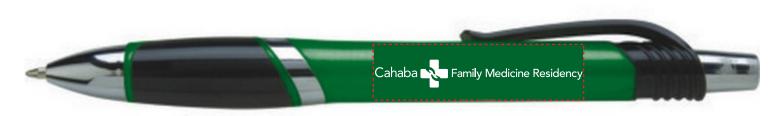

CAREFULLY REVIEW THE ARTWORK ATTACHED.

Order#: 129811

Product: Samba Retractable Pen - Green

**Item #**: 1003-106360

Imprint Method: Silkscreen on the Barrel

Actual Size of Imprint **Dotted Lines Do Not Print** 

Image Not To Size For Reference Only