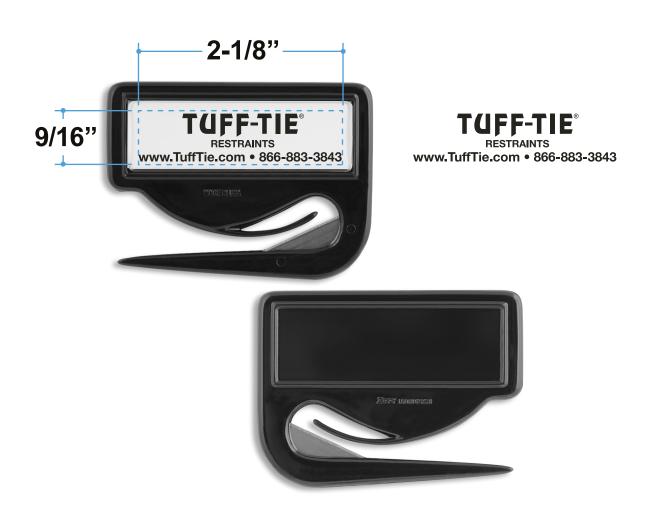

Order#: 129810

**Product:** Zippy Letter Opener - Black

Item #: 1215-102475

Imprint Method: Pad Print on the Front (Paper Insert) - Black

## \*\*\*IMPORTANT INFORMATION\*\*\* (PLEASE READ)

Please proof carefully for spelling errors, omissions, and layout accuracy. It is your responsibility to correct any errors. Garrett Specialties assumes no responsibility for errors after a proof has been authorized to print. Please note changes or revisions to your proof from your original instructions may cause revision in your ship date. Delays in paper proof approval also may require a change in your schedule ship dates. Occasionally, some fax machines may distort the image. Please pay close attention to numbers.

It is imperative that you view your e-proof and submit your approval and/or changes promptly to maintain your anticipated delivery date.

Please keep in mind that this virtual proof is not a printed sample of your artwork on our product. The size and placement of the artwork may vary from this proof when actually printed on the product. Carefully review the attached proof for verification of copy & layout.