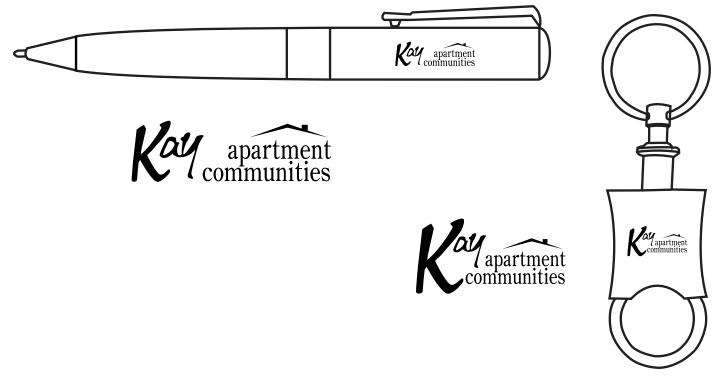

Order#:129809Product:Pen and Pewter Keychain Set - SilverItem #:1101-309040Imprint Method:Laser Engraved on the Key Chain & PenActual Imprint Size:0.83"W x 0.25"H (Pen), 0.62"W x 0.31"H (Keychain)

NOTE: The color of your laser engraved artwork will depend on the nature of the item and it's material.