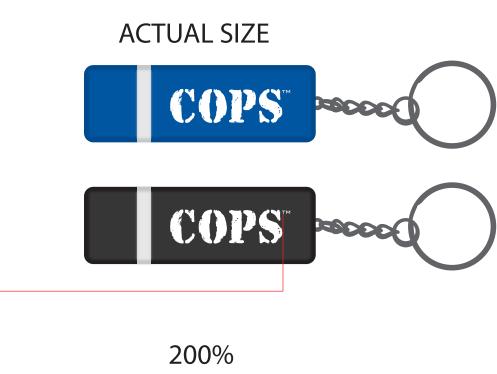

Order#: 129802

Product: Pull Lite Led Key Chain - Black & Blue (250 Pcs Each)

Item #: 1008-305312

Imprint Method: Screen Print on the First Side-White

Actual Imprint Size: 1.25"W x 0.35"H

(1) PS<sup>M</sup>

"TM" will print as a dot at such a small size.

I recommend removing, or leaving as is. Please advise.