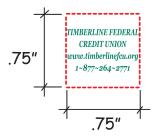

Order#: 129799

**Product:** Lion Stress Reliever

Item #: 1364-307965

Imprint Method: Screen Print on the Side (Face to the left) - Green 341

Actual Imprint Size: 0.75"W x 0.45"H

Actual Size of Imprint
Dotted Lines Do Not Print