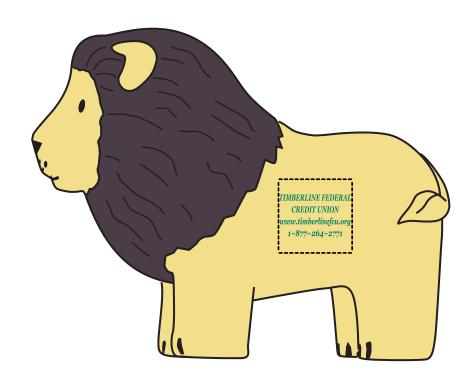

Order#: 129799

**Product:** Lion Stress Reliever

Item #: 1364-307965

Imprint Method: Screen Print on the Side (Face to the left) - Green 341

Actual Imprint Size: 0.75"W x 0.45"H

Actual Size of Imprint
Dotted Lines Do Not Print