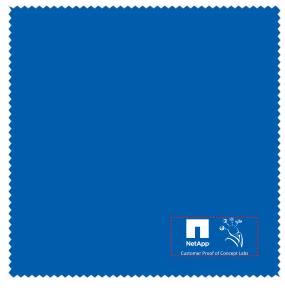

Order#: 129798 Product: Galaxy Screen Cleaning Cloth - Blue Item #: 1087-312387 Imprint Method: Silkscreen on the Front/Lower Corner - White Actual Imprint Size: 1.75"W x 1"H