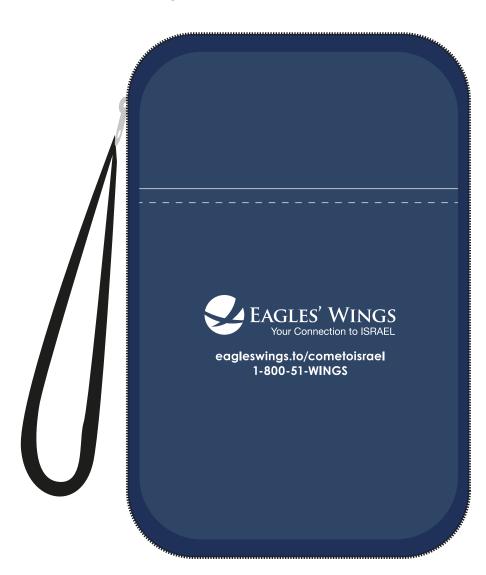

**Order#**: 129792

Product: Aloha Zippered Travel Wallet with Strap - Navy

**Item #**: 1206-307486

Imprint Method: Screen Print on the Front - White

## 50% Actual Size - Imprint Actual Size: 4.00" W x 1.76" H

Actual Size of Imprint
Dotted Lines Do Not Print
4" x 4"

eagleswings.to/cometoisrael 1-800-51-WINGS