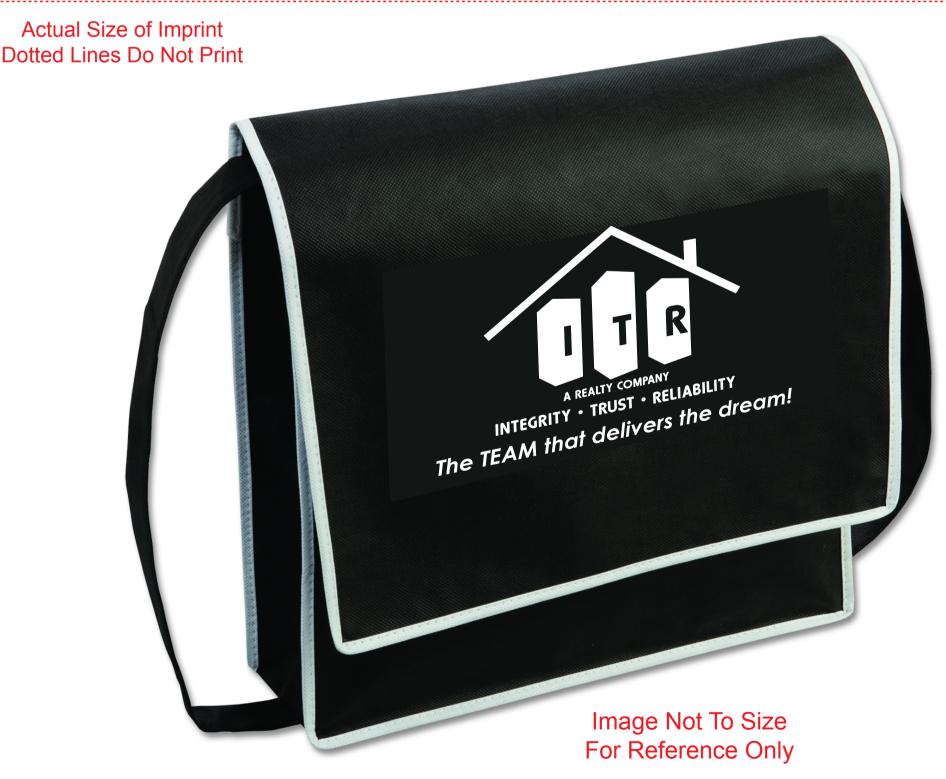

CAREFULLY REVIEW THE ARTWORK ATTACHED.

**Order#**: 129790

**Product:** CourierTote Bag - Black

**Item #**: 1279-300531

Imprint Method: Screen Print on the Flap - White

Actual Imprint Size: 9.4"W x 6"H

A REALTY COMPANY

**INTEGRITY • TRUST • RELIABILITY** 

The TEAM that delivers the dream!

\*\*\*IMPORTANT INFORMATION\*\*\* (PLEASE READ)
Please proof carefully for spelling errors, omissions, and layout accuracy. It is your responsibility to correct any errors. Garrett Specialties assumes no responsibility for errors after a proof has been authorized to print. Please note changes or revisions to your proof from your original instructions may cause revision in your ship date. Delays in paper proof approval also may require a change in your schedule ship dates. Occasionally, some fax machines may distort the image. Please pay close attention to numbers.