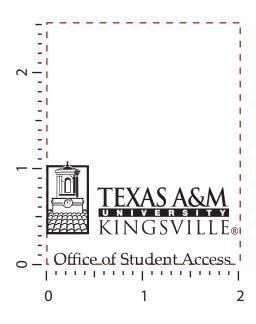

Order#: 129789

Product: Eco Mini-Sticky Book with Ruler - Blue

Item #: 1097-305666

Imprint Method: Silkscreen on the Book Cover - Dark Yellow 1235

Actual Imprint Size: 2"W x 1"H

Please be advised that some intricate details and fine lines in the logo artwork may fill in randomly. We will require your permission to print as is.