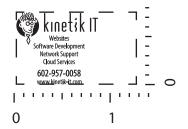

"for measurement only - logo will be imprinted center position on item (see template layout)" Artwork shown @ 100% Dotted line is for FPO (FOR POSITION ONLY) to show imprint area