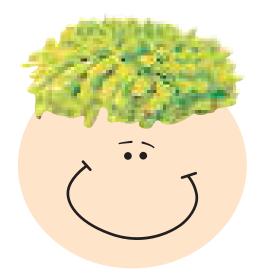

Order#: 129776

**Product:** MopTopper™ Stress Reliever

Item #: 1097-313469

Imprint Method: Pad Print on the Back - Black

Actual Imprint Size: 0.85"W x 0.75"H

Please note: The artwork was slightly altered in order to meet minimum print standards. Please advise if this is okay.