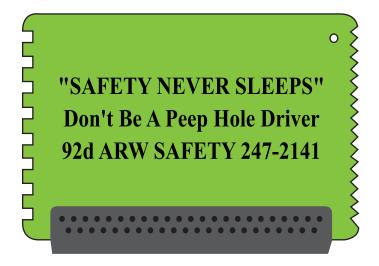

Order#: 129770

**Product:** Mini Ice Scraper- Lime

**Item #**: 1064-300186

Imprint Method: Pad Print on the Front - Black

Actual Imprint Size: 2.74"W x 0.85"H

## "SAFETY NEVER SLEEPS" Don't Be A Peep Hole Driver 92d ARW SAFETY 247-2141