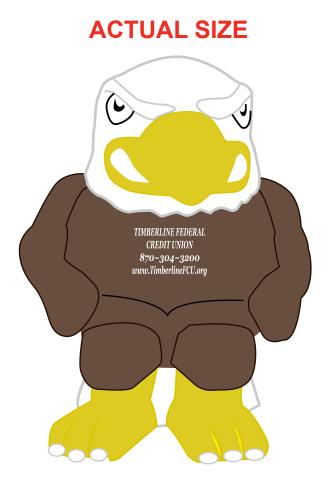

Order#:129769Product:Eagle Mascot Stress RelieverItem #:1008-304692Imprint Method:Pad Print on the Front - WhiteActual Imprint Size:0.78"W x 0.5"H

200%

TIMBERLINE FEDERAL CREDIT UNION 870~304~3200 www.TimberlineFCU.org