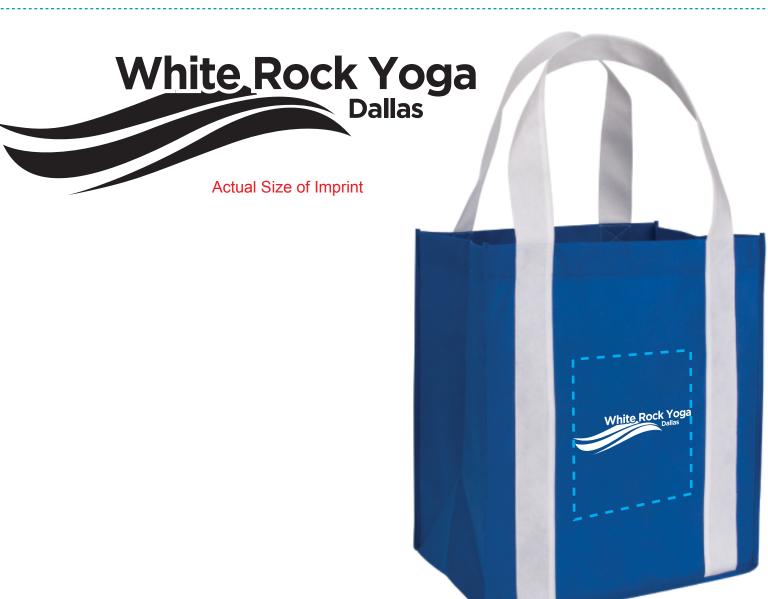

**Order#**: 129767

**Product:** Grande Tote - Royal/White

**Item #**: 1039-308687

Imprint Method: Screen Print on the Front - White

Actual Imprint Size: 5"W x 1.5"H