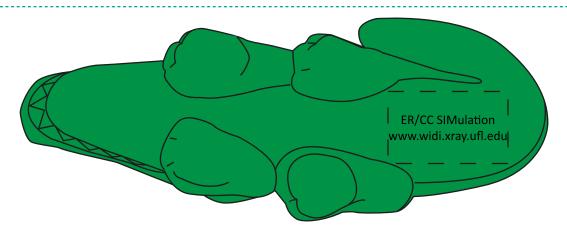

**Order#**: 129750

**Product**: Alligator Stress Ball **Item #**: 1008-100739

Imprint Method: Pad Print on the On Bottom (Belly by Tail) - Black

Actual Size of Imprint
Dotted Lines Do Not Print

**Enlarged for Clarity** 