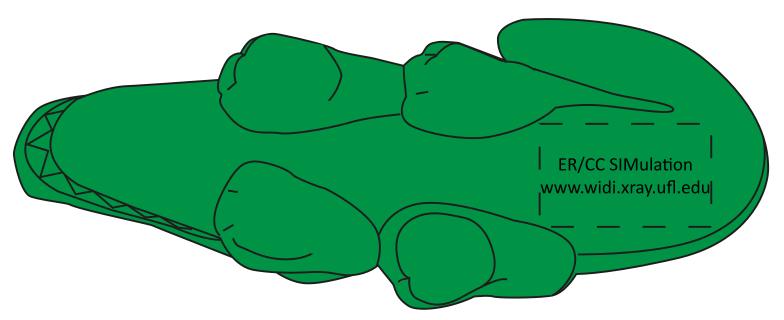

**Order#**: 129750

**Product**: Alligator Stress Ball **Item #**: 1008-100739

Imprint Method: Pad Print on the On Bottom (Belly by Tail) - Black

Actual Size of Imprint
Dotted Lines Do Not Print

**Enlarged for Clarity** 