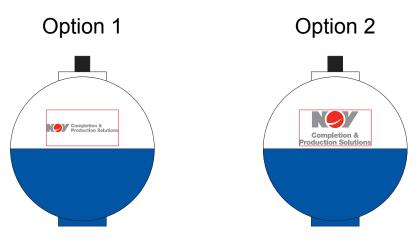

Order#: 129742

**Product:** Fishing Bobber- Blue/White

Item #: 1280-104606

Imprint Method: Screen Print on the Top - Red 485, Cool Grey 9

**Actual Imprint Size**: 0.75"W x 0.08"H (Option 1), 0.75"W x 0.375"H (Option 2)

Note: The small text and details in Option 1 may fill in when printed.
I suggest priting Option 2. Please advise.

Actual Size of Imprint
Dotted Lines Do Not Print