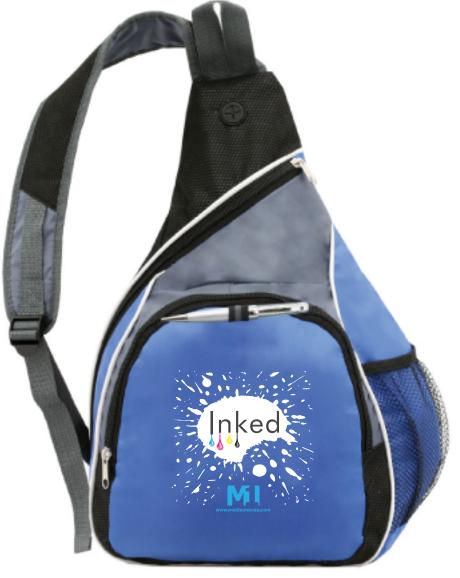

CAREFULLY REVIEW THE ARTWORK ATTACHED.

eProof

**Order#**: 129732

**Product:** Cardiff Sling Bag - Royal

**Item #**: 1101-308845

Imprint Method: 4 Color Process on the Front

Actual Imprint Size: 6"W x 6"H

Image Not To Size For Reference Only

It is imperative that you view your e-proof and submit your approval and/or changes promptly to maintain your anticipated delivery date.

Please keep in mind that this virtual proof is not a printed sample of your artwork on our product. The size and placement of the artwork may vary from this proof when actually printed on the product. Carefully review the attached proof for verification of copy & layout.