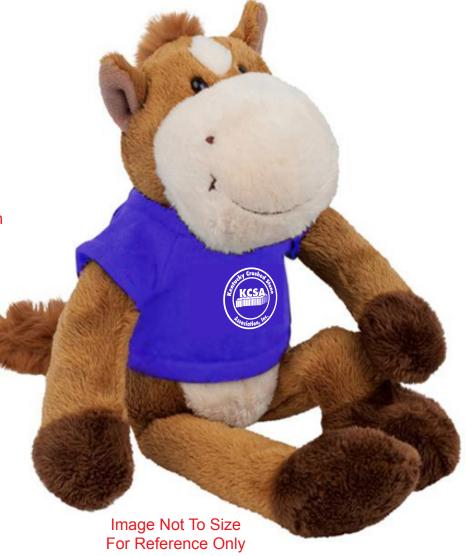

CAREFULLY REVIEW THE ARTWORK ATTACHED.

Order#: 129730

Product: Horse Wild Bunch Animals - RoyalT Shirt

Item #: 1039-303711

Imprint Method: Screen Print on the Shirt (Center)- White

Actual Imprint Size: 1"W x 1"H

It is imperative that you view your e-proof and submit your approval and/or changes promptly to maintain your anticipated delivery date.

Please keep in mind that this virtual proof is not a printed sample of your artwork on our product. The size and placement of the artwork may vary from this proof when actually printed on the product. Carefully review the attached proof for verification of copy & layout.