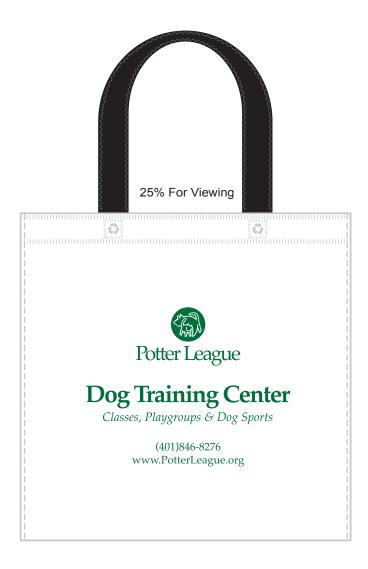

**Order#**: 129729

**Product:** Portrait Recycle Shopping Bag - White

**Item #**: 1008-307096

Imprint Method: Screen Print on the Front - Dark Green 349

Actual Imprint Size: 8.5"W x 6.6"H