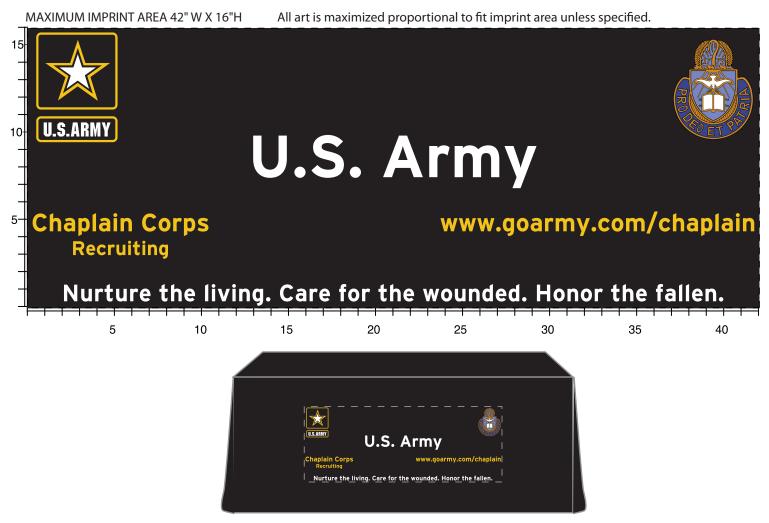

Order#: 129727

Product: Throw Style 3-Sided Table Cover - 6FT (4 Color Process) - black

Item #: 1016-309939

Imprint Method: 4 Color Process on the Front

Actual Imprint Size: 42"W x 16"H

FOR PLACEMENT ONLY