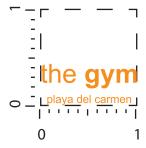

**Order#**: 129722

Product: Earbuds On-A-Caddy - White

**Item #**: 1097-310435

Imprint Method: Pad Print on the One Side - Orange 021

Actual Imprint Size: 1"W x 0.43"H

"for measurement only - logo will be imprinted center position on item
(see template layout)"

Artwork shown @ 100%

Dotted line is for FPO (FOR POSITION ONLY)

to show imprint area