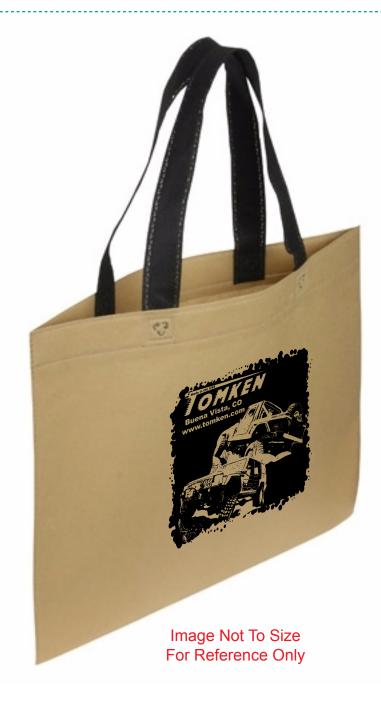

**CAREFULLY REVIEW THE ARTWORK ATTACHED.** 

**Order#**: 129717

**Product:** Landscape Recycle Shopping Bag - Khaki

Item #: 1008-307093

Imprint Method: Screen Print on the Front - Black

Actual Imprint Size: 6.2"W x 6"H