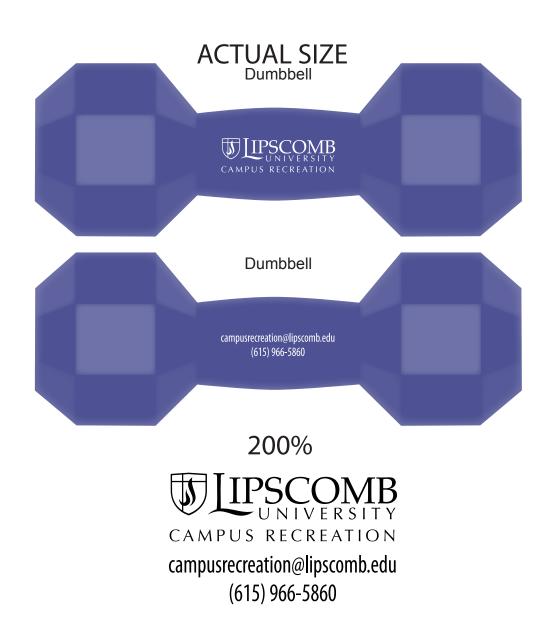

**Order#**: 129716

**Product:** Dumbbell Stress Reliever - Purple

Item #: 1008-100396

**Imprint Method**: Pad Print on Center Handle (Bot Sides) - White **Actual Imprint Size**: 1.2"W x 0.35"H (Side 1), 1.2"W x 0.25"H (Side 2)