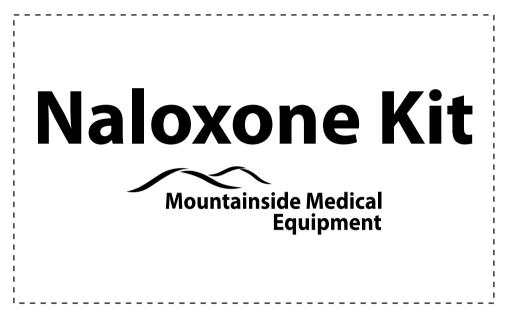

Order#: 129712

**Product:** Neoprene Accessory Pouch - Orange

**Item #**: 1097-303920

Imprint Method: Heat Transfer on the First Side - White

\*\*White Imprint Recommended by the Manufacturer\*\*

Actual Size of Imprint

Dotted Lines Do Not Print

Image Not To Size For Reference Only