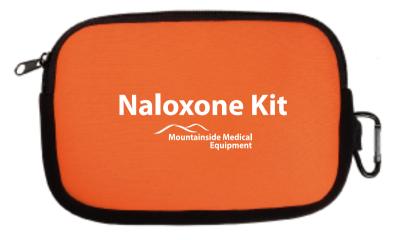

Order#: 129712

**Product:** Neoprene Accessory Pouch - Orange

**Item #**: 1097-303920

Imprint Method: Heat Transfer on the First Side - White

\*\*White Imprint Recommended by the Manufacturer\*\*

Actual Size of Imprint