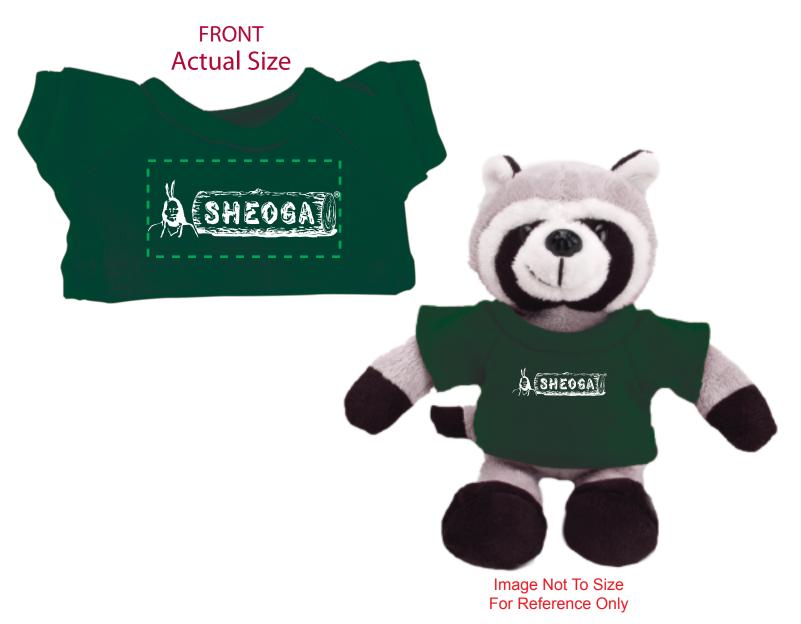

Order#:129709Product:Raccoon Mascot Stuffed Animal - Forest GreenT ShirtItem #:1039-308341Imprint Method:Screen Print on the Shirt (Center) - White