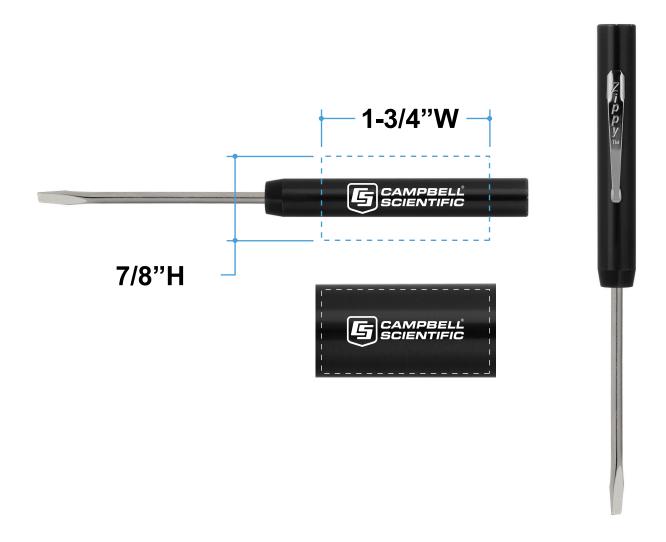

**Order#**: 129705

**Product:** Zippy Screwdriver Flat Blade - Black

**Item #**: 1215-104430

Imprint Method: Screen Print on the Handle - White