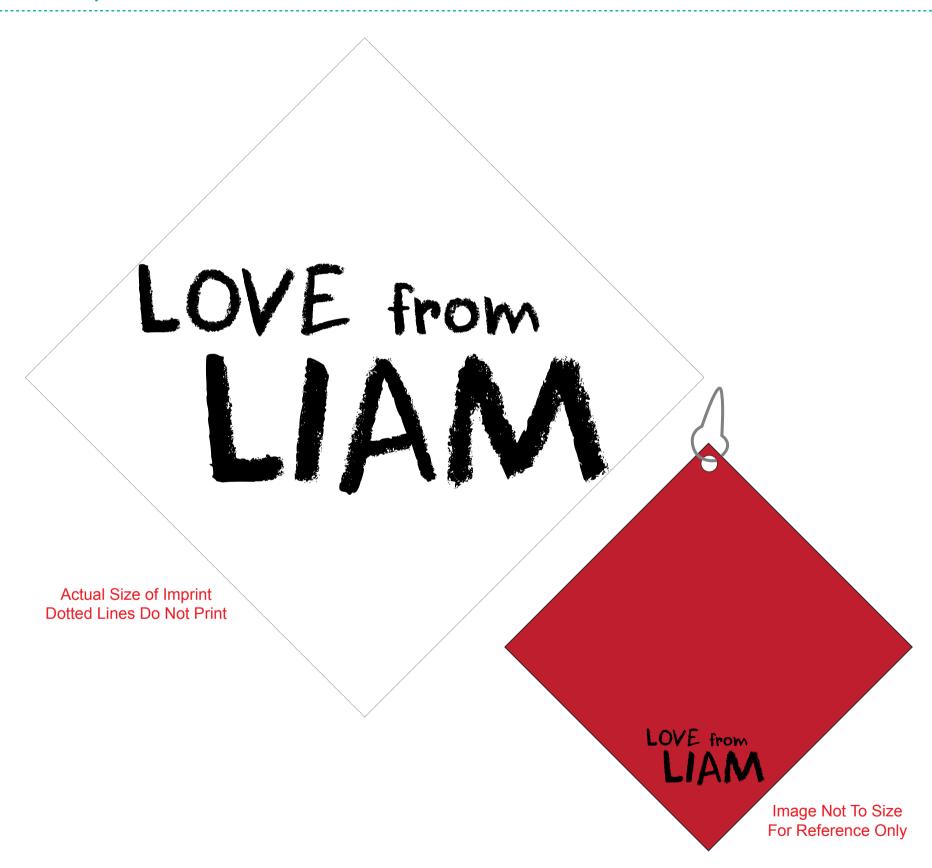

CAREFULLY REVIEW THE ARTWORK ATTACHED.

Order#: 129691

Product: Microfiber Golf Towel with Metal Grommet and Clip - Red

**Item #**: 1016-311730

Imprint Method: Screen Print on the Front of Towel/Lower Right Corner - Black

Actual Imprint Size: 5"W x 2.4"H

\*\*\*IMPORTANT INFORMATION\*\*\* (PLEASE READ)
Please proof carefully for spelling errors, omissions, and layout accuracy. It is your responsibility to correct any errors. Garrett Specialties assumes no responsibility for errors after a proof has been authorized to print. Please note changes or revisions to your proof from your original instructions may cause revision in your ship date. Delays in paper proof approval also may require a change in your schedule ship dates. Occasionally, some fax machines may distort the image. Please pay close attention to numbers.