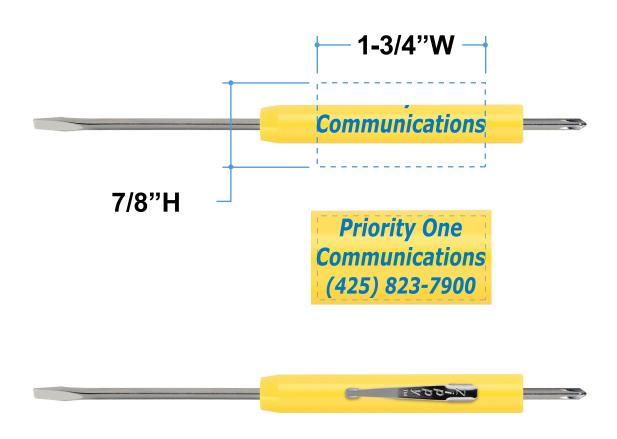

Order#: 129689

**Product:** Zippy Screwdriver Flat Blade/ Phillips Blade - Yellow

**Item #**: 1215-104434

Imprint Method: Screen Print on the Handle - Light Blue 300

Actual Imprint Size: 1.75"W x 0.875"H