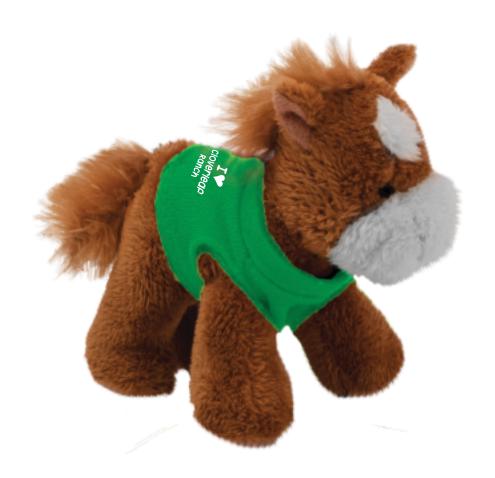

Order#: 129680

Product: Horse Friends Stuffed Animal - Kelly Green T Shirt

**Item #**: 1039-308349

Imprint Method: Screen Print on the Shirt (Back) - White

Actual Imprint Size: 1"W x 0.625"H