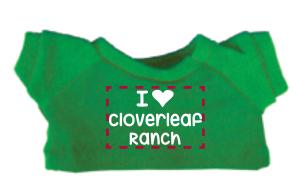

Order#: 129680

Product: Horse Friends Stuffed Animal - Kelly Green T Shirt

**Item #**: 1039-308349

Imprint Method: Screen Print on the Shirt (Back) - White

Actual Imprint Size: 1"W x 0.625"H