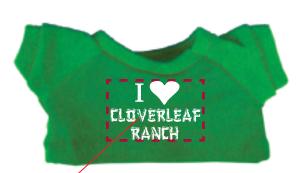

Order#: 129680

**Product:** Horse Friends Stuffed Animal - Kelly Green T Shirt

**Item #**: 1039-308349

Imprint Method: Screen Print on the Shirt (Back) - White

Actual Imprint Size: 1"W x 0.625"H

∠Please note: The text

"Cloverfield Ranch" contains many
small, fine details that make up the
wood/log texture. Some of these small
details may fill in randomly when printed.