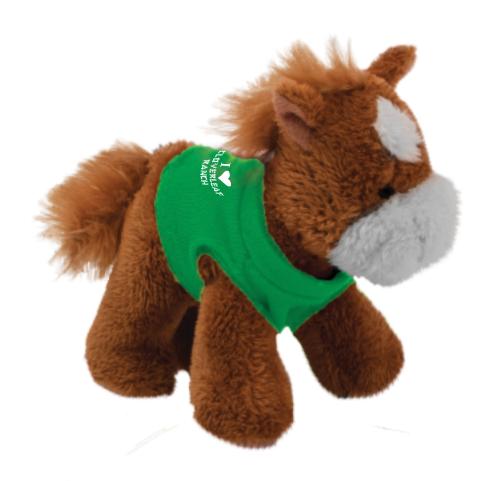

Order#: 129680

**Product:** Horse Friends Stuffed Animal - Kelly Green T Shirt

**Item #**: 1039-308349

Imprint Method: Screen Print on the Shirt (Back) - White

Actual Imprint Size: 1"W x 0.625"H

∠Please note: The text