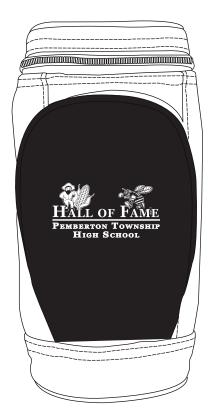

**Order#**: 129679

**Product:** Koozie ® Gold Bag Water Bottle Kooler

**Item #**: 1086-311908

Imprint Method: Screen Print on the Front - White

Actual Imprint Size: 2.25"W x 1.2"H

Please note that the art you've submitted is very detailed and will close in some areas due to size and complexity. The areas in question are: the logos. Please advise if you would like for us to proceed or if you would prefer to send revised art.

Actual Size of Imprint
Dotted Lines Do Not Print

Image Not To Size For Reference Only