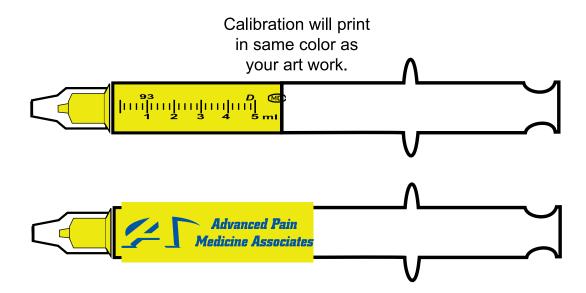

Order#: 129676

**Product:** Syringe Highlighter - Yellow

**Item #**: 1279-107698

Imprint Method: Pad Print on the Barrel - Reflex Blue

Actual Imprint Size: 2"W x 0.32"H