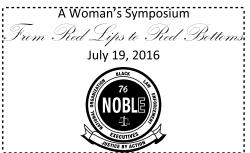

CAREFULLY REVIEW THE ARTWORK ATTACHED.

Order#: 129670

Product: Large Venezia Journal - Red

Item #: 1097-310494

Imprint Method: Debossed on the Bottom Front

Actual Imprint Size: 2.5"W x 1.5"H

Note: The small text/details in the "NOBLE" logo may fill in due to the small size

Actual Size of Imprint **Dotted Lines Do Not Print** 