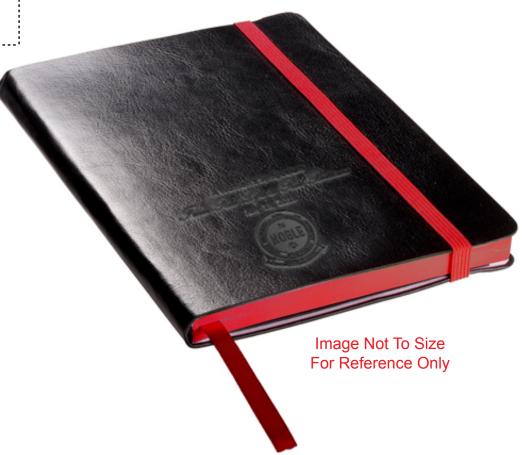

CAREFULLY REVIEW THE ARTWORK ATTACHED.

Order#: 129670

Product: Large Venezia Journal - Red

Item #: 1097-310494

Imprint Method: Debossed on the Bottom Front

Actual Imprint Size: 2.5"W x 1.5"H

Note: The small text/details in the "NOBLE" logo may fill in due to the small size