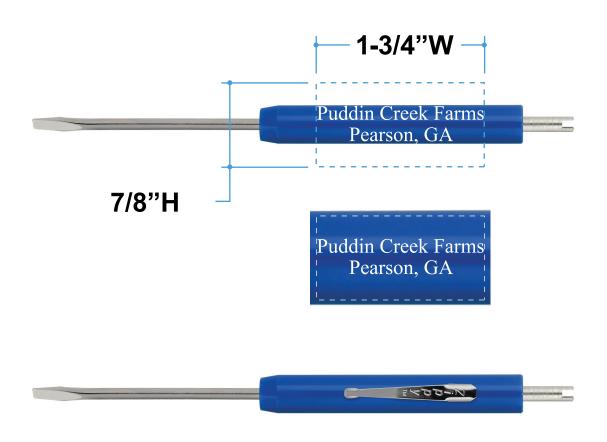

**Order#**: 129669

**Product:** Zippy Screwdriver Flat Blade/ Valve Core - Blue

**Item #**: 1215-104436

Imprint Method: Screen Print on the Handle - White

Actual Imprint Size: 1.75"W x 0.4"H