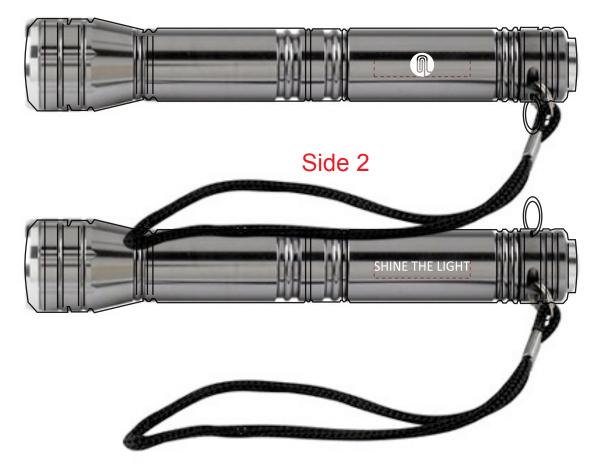

Order#:129668Product:Luminoso - Large FlashlightItem #:1205-311411Imprint Method:Laser Engraved on the BarrelActual Imprint Size:0.25"W x 0.25"H (Side 1), 1"W x 0.1"H (Side 2)

NOTE: The color of your laser engraved artwork will depend on the nature of the item and it's material.

## Side 1