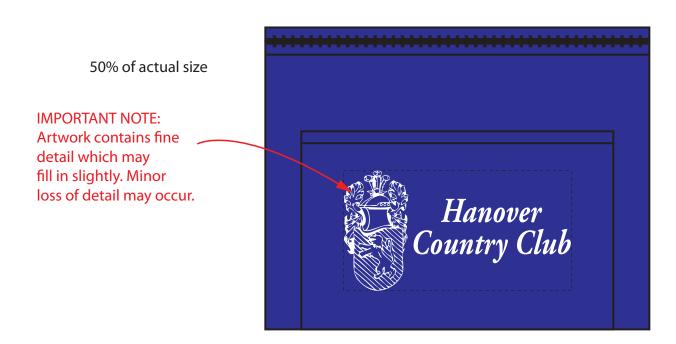

Order#: 129667

**Product:** Cool It Insulated Bag - Royal

Item #: 1016-312867

Imprint Method: Pad Print on the Front Pocket - White

Actual Imprint Size: 4.75"W x 2.5"H

## \*\*\*IMPORTANT INFORMATION\*\*\* (PLEASE READ)

Please proof carefully for spelling errors, omissions, and layout accuracy. It is your responsibility to correct any errors. Garrett Specialties assumes no responsibility for errors after a proof has been authorized to print. Please note changes or revisions to your proof from your original instructions may cause revision in your ship date. Delays in paper proof approval also may require a change in your schedule ship dates. Occasionally, some fax machines may distort the image. Please pay close attention to numbers.