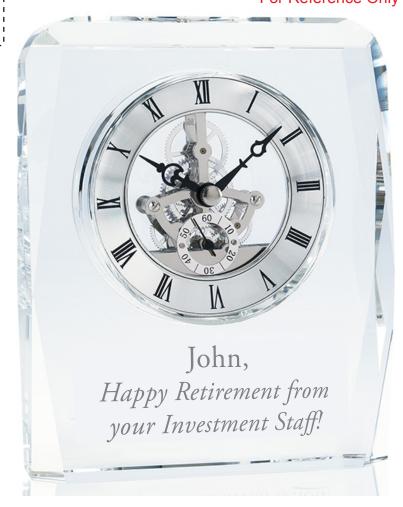

CAREFULLY REVIEW THE ARTWORK ATTACHED.

Order#: 129666

**Product:** Crystal Skeleton Clock

Item #: 1181-313823

Imprint Method: Deep Etch on the Back

Actual Imprint Size: 3"W x 1.22"H

## John, Happy Retirement from your Investment Staff!

Actual Size of Imprint
Dotted Lines Do Not Print

Image Not To Size For Reference Only