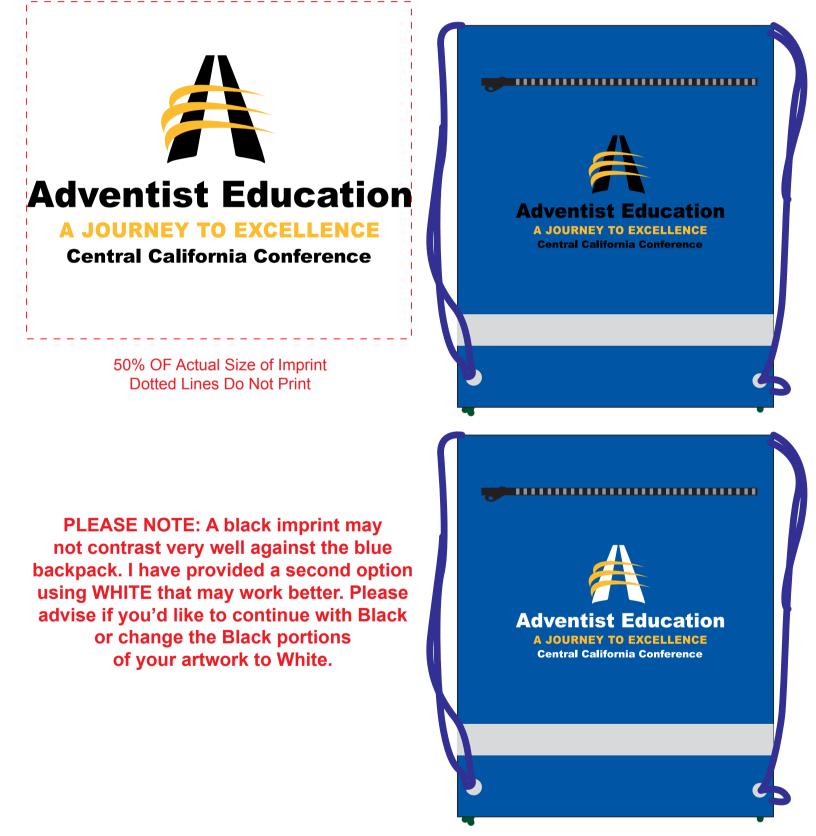

**Order#:** 129660 **Product:** Zippered String Backpack - Blue Item #: 1097-301868 Imprint Method: Screen Print on the Front Actual Imprint Size: 8"W x 4.3"H