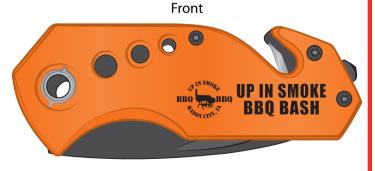

**Order#**: 129658

**Product:** Rapid Response Emergency Tool

Item #: 1008-312309

Imprint Method: Pad Print on the Handle - Black

**Actual Imprint Size**: 1.55"W x 0.4"H (Option 1), 1.6"W x 0.68"H (Option 2)

## **Actual Size**

Rapid Response Emergency Tool

**Front** 