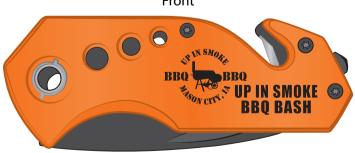

**Order#**: 129658

**Product:** Rapid Response Emergency Tool

Item #: 1008-312309

Imprint Method: Pad Print on the Handle - Black

**Actual Imprint Size**: 1.55"W x 0.4"H (Option 1), 1.6"W x 0.68"H (Option 2)

## **Actual Size**

Rapid Response Emergency Tool

**Front** 