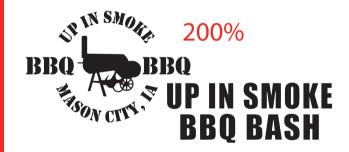

Note: Please see the two options below. Our manufacturer has concerns about the small text filling in with your original layout (Option 1). They made changes to the layout in order to enlarge that portion of the logo in order for it to be legible (Option 2). Please advise which option you are approving.

## **Actual Size**

Rapid Response Emergency Tool

OPTION #2 **ENLARGED LOGO** SO IT WOULD BE MORE LEGIBLE AT IMPRINT SIZE.