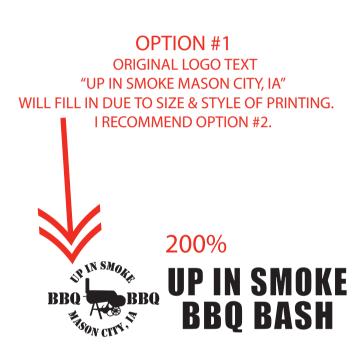

Note: Please see the two options below. Our manufacturer has concerns about the small text filling in with your original layout (Option 1). They made changes to the layout in order to enlarge that portion of the logo in order for it to be legible (Option 2). Please advise which option you are approving.

## **Actual Size**

Rapid Response Emergency Tool

OPTION #2 **ENLARGED LOGO** SO IT WOULD BE MORE LEGIBLE AT IMPRINT SIZE.