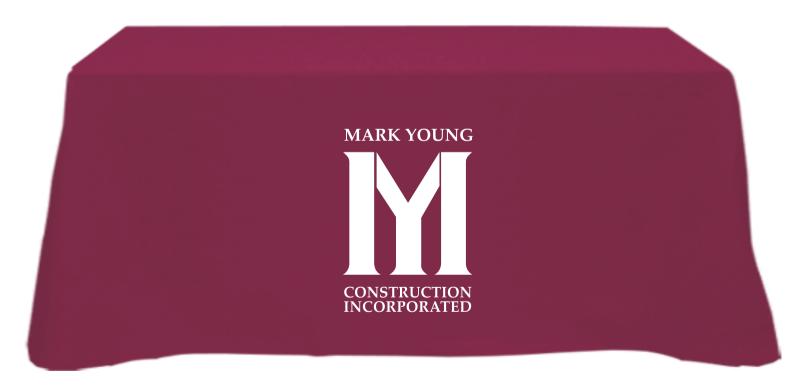

Order#: 129657

**Product:** Convertible Table Cover - fits 6 or 8 foot table - Burgundy

Item #: 1118-306464

Imprint Method: Screen Print on the Front - White

Actual Imprint Size: 15.6"W x 22"H

Artwork Reduced to 11%