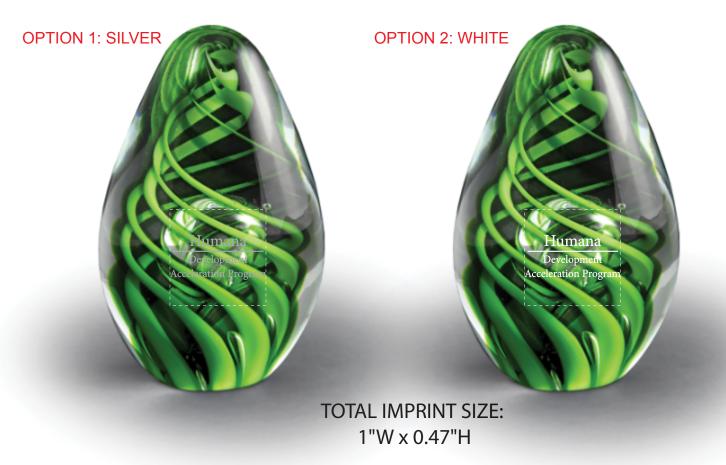

**Order#**: 129655

**Product:** Green Azure Art Glass

Item #: 1016-311299

Imprint Method: Screen Print on the Front

Actual Imprint Size: 1"W x 0.47"H

Please note: On your previous order, you chose white as your imprint color. You selected Metallic Silver for this order. I have provided samples of both below for you to review. Please advise if you'd like to proceed with silver or white.