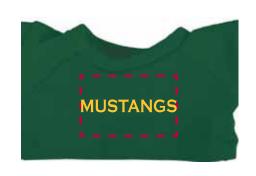

Order#: 129654

Product: Horse Friends Stuffed Animal - Forest Green T Shirt

**Item #**: 1039-308349

Imprint Method: Screen Print on the Shirt (Back) - Athletic Gold 123

Actual Imprint Size: 1"W x 0.14"H