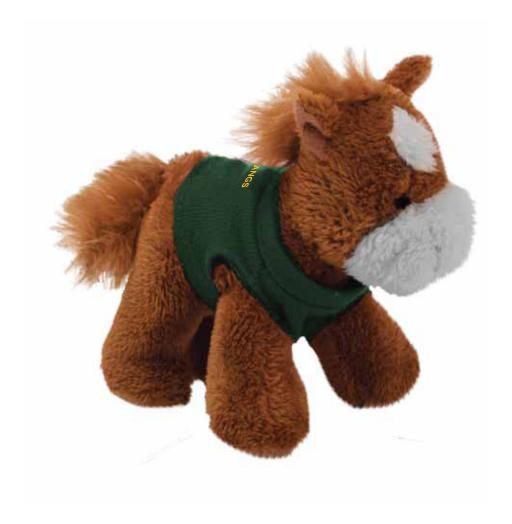

Order#: 129654

Product: Horse Friends Stuffed Animal - Forest Green T Shirt

**Item #**: 1039-308349

Imprint Method: Screen Print on the Shirt (Back) - Athletic Gold 123

Actual Imprint Size: 1"W x 0.14"H