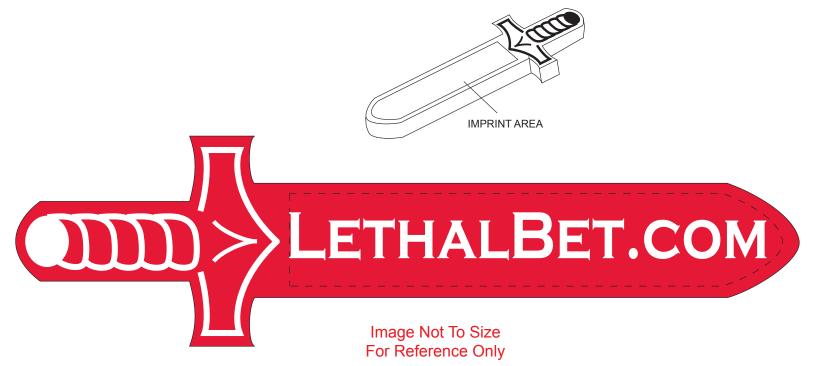

Order#: 129653

Product: Foam Sword - 18" - Red

Item #: 1116-303523

Imprint Method: Screen Print on the Blade - White

Actual Imprint Size: 10.9"W x 1.1"H