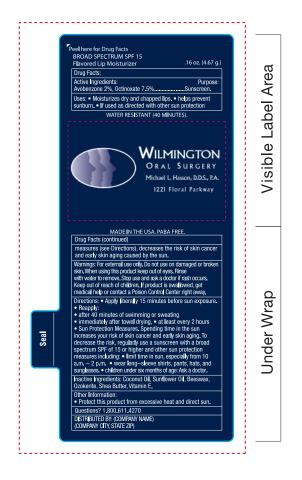

Order#: 129650 Product: SPF 15 Lip Balm in White Tube Item #: 1250-301572 Imprint Method: 4 Color Process on the Label