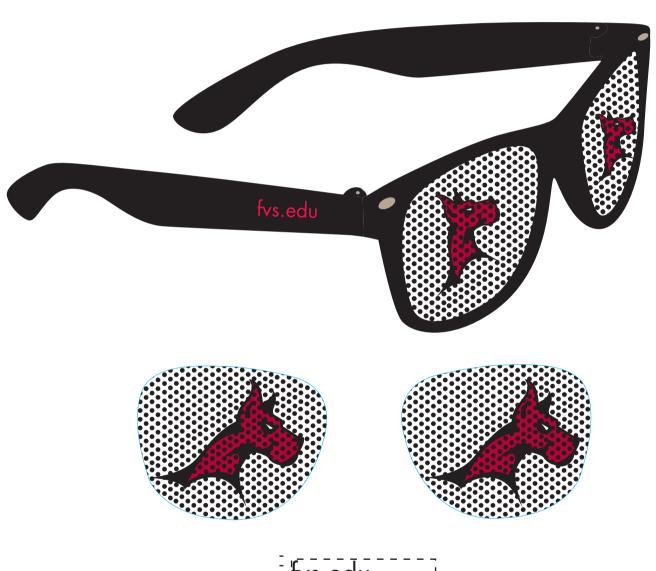

Order#: 129648

**Product:** Logospecs Fashion Sunglasses - Black

Item #: 1097-313649

Imprint Method: Pad Print on the Right Temple - Red 199, 4 Color Process on the Lenses

"for measurement only  $^{\!0}$  logo will be imprinted center position on item (see template layout)" Artwork shown @ 100% **Dotted line is for FPO (FOR POSITION ONLY)** to show imprint area