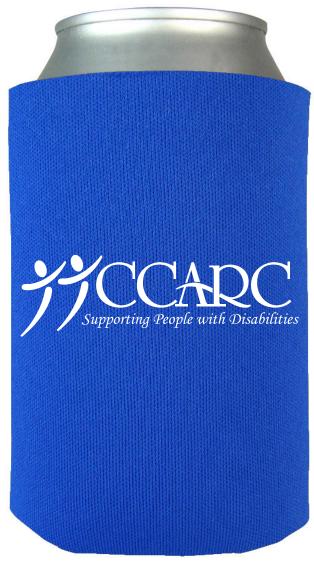

Customer Service E-mail: service@garrettspecialties.com

Order#: 129644

Product: Can Cooler - Royal Item #: 1064-307688

Imprint Method: Screen Print on the First Side - White

Actual Imprint Size: 3"W x 0.9"H

It is imperative that you view your e-proof and submit your approval and/or changes promptly to maintain your anticipated delivery date.

Please keep in mind that this virtual proof is not a printed sample of your artwork on our product. The size and placement of the artwork may vary from this proof when actually printed on the product. Carefully review the attached proof for verification of copy & layout.

Due to inherent technical differences in color monitors, the imprint colors and product colors depicted in the attached proof will not resemble those in the final product. We make every effort to match requested custom colors, but cannot guarantee a 100% exact match. Imprints are applied using pad or screen inks. These inks are hand mixed as close as possible to the requested color but may vary 2 to 4 shades. For this reason an exact PMS match cannot be guaranteed. Your order is ON HOLD until we receive an approval from you in reference to your artwork.