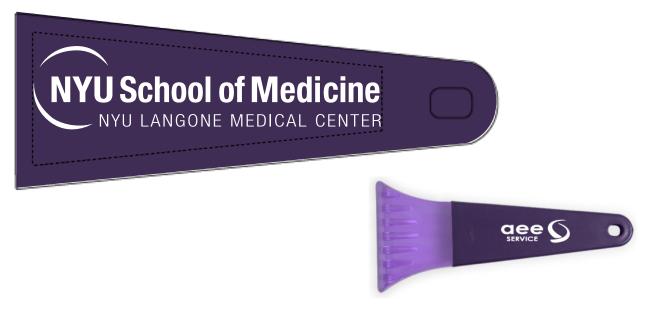

CAREFULLY REVIEW THE ARTWORK ATTACHED.

Order#: 129643

**Product:** Two Piece Ice Scraper - Translucent Violet/Violet

Item #: 1116-100048

Imprint Method: Screen Print on the Grip & Handle - White

Actual Imprint Size: 1.5"W x 0.2"H (Grip Side), 3.6"W x 0.86"H (Handle Side)