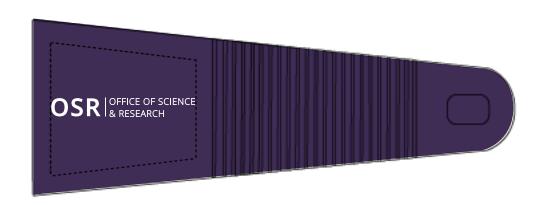

CAREFULLY REVIEW THE ARTWORK ATTACHED.

Order#: 129643

**Product:** Two Piece Ice Scraper - Translucent Violet/Violet

Item #: 1116-100048

Imprint Method: Screen Print on the Grip & Handle - White

Actual Imprint Size: 1.5"W x 0.2"H (Grip Side), 3.6"W x 0.86"H (Handle Side)